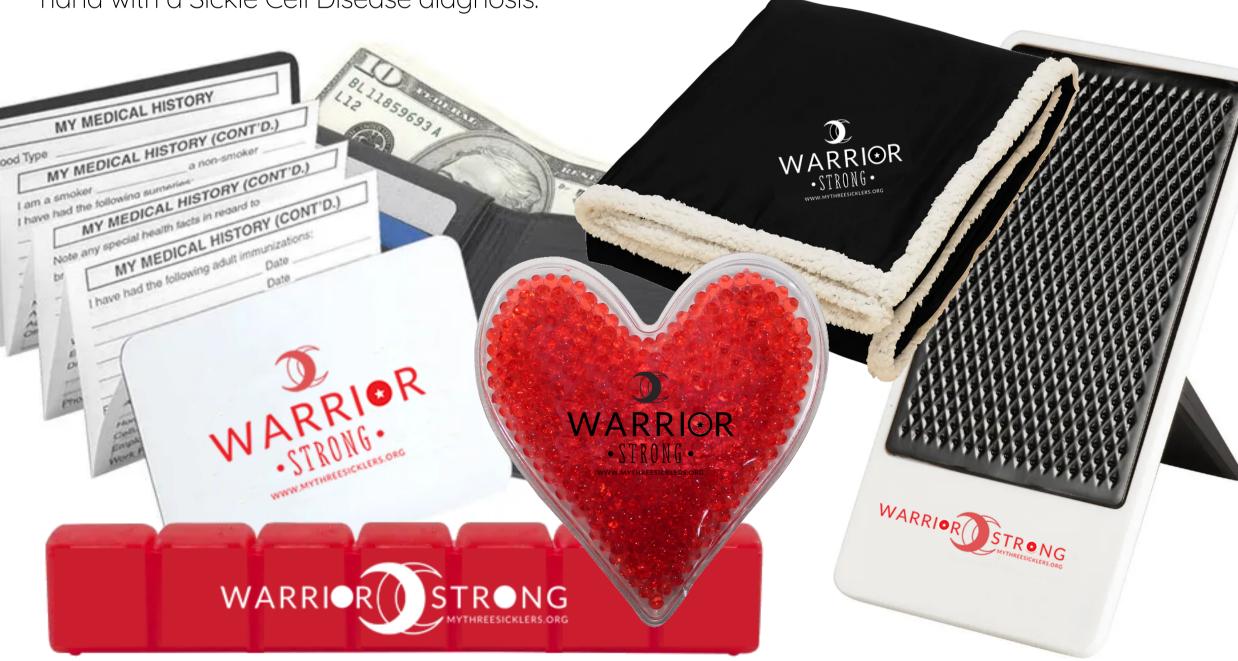

Our care packages will include items that any warrior, young or old, can benefit from, like a comfortable sherpa blanket, medicine organizer, a medical diary to keep track of important information, an electronic device easel, and a hot/cold pack.